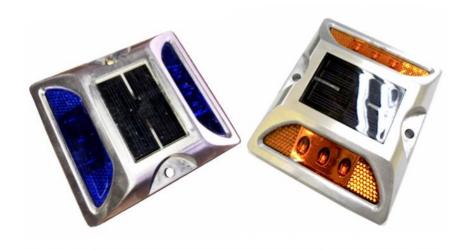

## SOLAR POWERED LED ROAD MARKERS

- Our LED solar powered road markers are an environmental protection traffic safety device
- Built with a combination of high strength silicone aluminum,
   reflective colored panels and solar board to charge the device
- This product increases driver awareness with its eye-catching bright blinking (flashing) LED lights
- Ideal for crosswalks, school zones,
  shopping centers and more

## **PRODUCT SPECIFICTIONS**

**TYPE:** Solar LED Traffic Safety Road Marker

PRODUCT CODE: SLMR-02-YL

SOLAR CHARGING PANEL: 2V, 120 mA Monocrystalline silicone

**COLOR:** Amber LED (standard), Green, Red, White, and Blue (available)