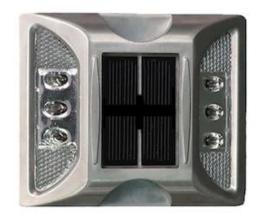

## SOLAR POWERED LED ROAD MARKERS

- Our LED solar powered road markers are an environmental protection traffic safety device
- Built with a combination of high strength silicone aluminum,
   reflective colored panels and solar board to charge the device
- This product increases driver awareness with its eye-catching bright blinking (flashing) LED lights
- Ideal for crosswalks, school zones,
  shopping centers and more

## **PRODUCT SPECIFICTIONS**

**TYPE:** Solar LED Traffic Safety Road Marker

PRODUCT CODE: SLMR-02-YL

SOLAR CHARGING PANEL: 2V, 120 mA Monocrystalline silicone

**COLOR:** Amber LED (standard), Green, Red, White, and Blue (available)