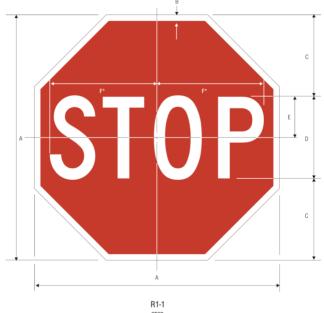

## **MUTCD GUIDELINES**

The CSTP002 adheres to the MUTCD Standards found within MUTCD Guidelines Section 2A.07 for Retroreflective and Illumination

- Illumination of a sign by Light emitting diodes (LEDs)
- Sign Element to be Illuminated: (1) Symbol or word message (2) Portions of the Sign border
- LED's are placed within 1 border unit of border and within words
- LED's are red in color
- LED's are within 1/4" in width
- LED's flashing at a rate of 50 times per minute
- Background of sign is standard 3M reflective engineering grade material