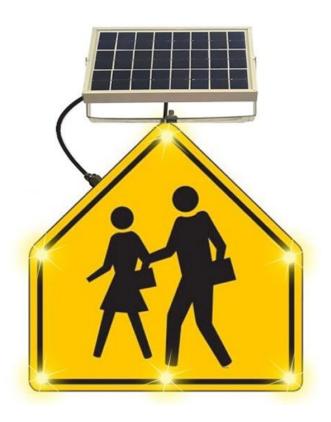

## **PRODUCT APPLICATIONS**

Solar powered LED flashing school crossing sign can be widely used for residential driving areas, private lots, shopping centers, school zones and many other driving areas.

## 30" SOLAR POWERED LED SCHOOL CROSSING SIGN

- Bright solar powered LED flashing
- school crossing sign is part of a solar traffic safety series
- This sign's bright flashing LED lights and reflective 3M material can be seen from over 2500ft and is a great addition to increase safety in high traffic areas
- Made with an aluminum alloy board, and solar board to MUTCD specifications
- Sign has a rechargeable battery and mountable solar panel that makes this product energy efficient and easy to use in locations where there in sunlight

## PRODUCT SPECIFICTIONS

Type: Solar LED Flashing School Crossing Sign

**Solar charging panel:** 12V, 5w Monocrystalline silicone

Working mode: 12 hours per day or 24 hours per day (dusk to dawn)

-Flashing or constant lighting optional

Battery: Lithium battery 7.4V/4400AH

Visible distance: >2500 feet

Working time: After one full charge, 5-7 consecutive days

Battery life span: 3-5 Years

Color: Yellow (standard) or neon yellow

Dimensions: 30" x 30" pentagon