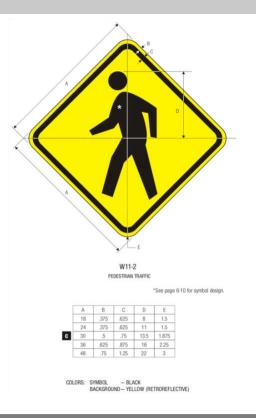

### PRODUCT SPECIFICTIONS

TYPE: Solar Powered LED Traffic Safety Sign

**MUTCD:** W11-2 Pedestrian Crossing Sign

PRODUCT CODE: CCRS002-24-P

SOLAR CHARGING PANEL: 12V, 5W Monocrystalline

silicone

**BATTERY:** Lithium battery 7.4V/4400AH

o PACKING DIMENSIONS: 26" x 26" x 4", 1 Piece

**MUTCD:** W11-2

### **MUTCD SPECIFICATIONS**