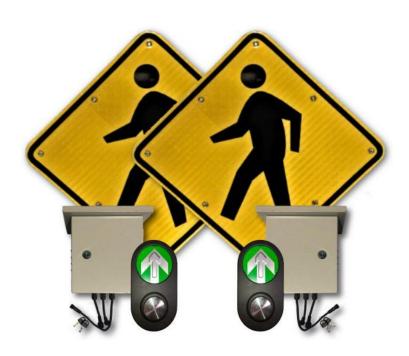

## **PRODUCT APPLICATIONS**

Solar Powered Flashing LED Crosswalk
Sign with a Push Button is used to allow
pedestrians to cross the street in locations
where needed with manually activated
push button.

## 24" SOLAR POWERED LED FLASHING PUSH-BUTTON CROSSWALK SIGN

- Our bright LED flashing Crosswalk Sign with push button is part of a solar traffic safety series
- This sign's bright flashing LED lights and reflective 3M material can be seen from over 2500ft and makes for a great addition for safety pertaining to reducing speed ahead
- Made with an aluminum alloy board and solar board to MUTCD (W11-2) specifications
- Sign has a rechargeable battery and mountable solar panel that makes this product energy efficient and easy to use in locations where there in sunlight

#### **INCLUDES:**

- SIGN
- SOLAR PANEL
- MOUNTING HARDWARE
- PUSH BUTTON

**DOES NOT INCLUDE POLE** 