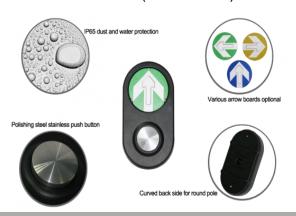

**WORKING MODE:** 12 hours per day or 24 hours per day,

flashing or constant lighting optional

WORKING TIME: After one full charge, 5-7 consecutive days

**VISIBLE DISTANCE:** >2500 feet

**IP:** 65 (waterproof)

LED COLOR RANGE: Yellow/ Amber

SIGN COLOR: Yellow

o OPTION: Fluorescent Yellow/ Green (only in diamond

grade)

**BATTERY LIFESPAN: 3-5 Years** 

**WORKING TEMPERATURE: -20 to 150 degrees Fahrenheit** 

**DIMENSIONS:** 24" x 24" Square